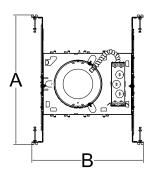

UL/CUL Damp Location Listed. IC listed for direct contact with insulation. Airtight tested to ASTM E283 standards. Meets State of Washington and California Title 24 Restricted airflow requirements.

### Housing:

Snap-on J-box doors provide easy access for wiring and field inspection. Housing adjusts up to 1" to accommodate different ceiling thicknesses.

#### Installation:

Pre-installed bar hangers with locking screws, integral nail, and alignment tab for wood joist construction. Hangers accommodate ceiling joists of up to 24 inches on-center. Captive bar hangers secure housing in place and can be reoriented 90° to housing.

#### Lamps

For use with HomeStyle HS56-WH-30K9 LED retrofit trim.

## C5LED

#### **Images:**



#### **Dimensions:**

A: 14-3/4" B: 13-1/4" C: 7-1/4" D: 5-1/2"





#### Trims:



HS56-WH-30K9 5" and 6" LED Retrofit