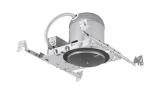

## **Description:**

The C5LED is a 5" IC, airtight, downlight housing, specifically designed to provide the contractor with the best value downlight. The C5LED is intended to be used with LED recessed retrofit trims.

### Housing:

Snap-on J-box doors provide easy access for wiring and field inspection. Housing adjusts up to 1" to accommodate different ceiling thicknesses.

#### Installation:

Pre-installed bar hangers with locking screws, integral nail, and alignment tab for wood joist construction. Hangers accommodate ceiling joists of up to 24 inches on-center. Captive bar hangers secure housing in place and can be reoriented 90° to housing.