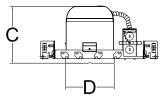

UL/CUL Damp Location Listed. IC listed for direct contact with insulation. Airtight tested to ASTM E283 standards. Meets State of Washington and California Title 24 Restricted airflow requirements.

### Housing:

Snap-on J-box doors provide easy access for wiring and field inspection. Housing adjusts up to 1" to accommodate different ceiling thicknesses.

#### Installation:

Pre-installed bar hangers with locking screws, integral nail, and alignment tab for wood joist construction. Hangers accommodate ceiling joists of up to 24 inches on-center. Captive bar hangers secure housing in place and can be reoriented 90° to housing.

#### Lamps

For use with HomeStyle HS56-WH-30K9 LED retrofit trim.

## C5LED

#### **Images:**



#### **Dimensions:**

A: 14-3/4" B: 13-1/4" C: 7-1/4" D: 5-1/2"





#### Trims:



HS56-WH-30K9 5" and 6" LED Retrofit